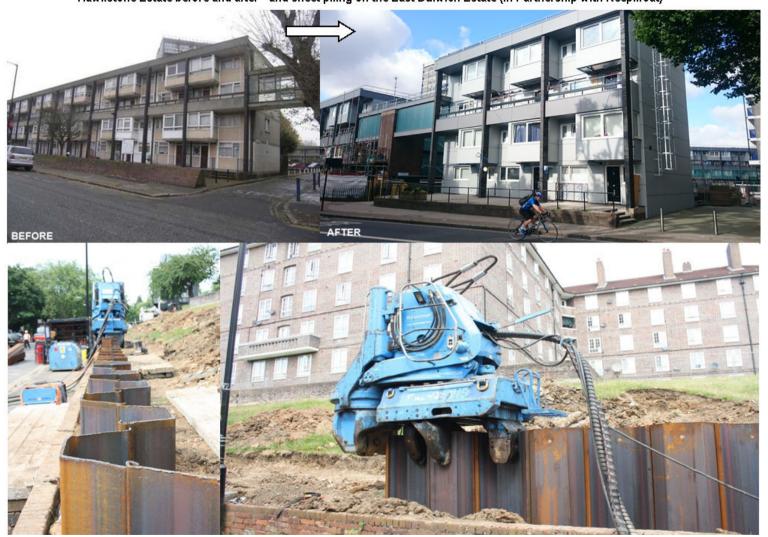

## Pictures of the programmes

**APPENDIX 1** 

Hawkstone Estate before and after—and sheet piling on the East Dulwich Estate (In Partnership with Keepmoat)

Various Street Properties—before and after (In Partnership with Saltash)