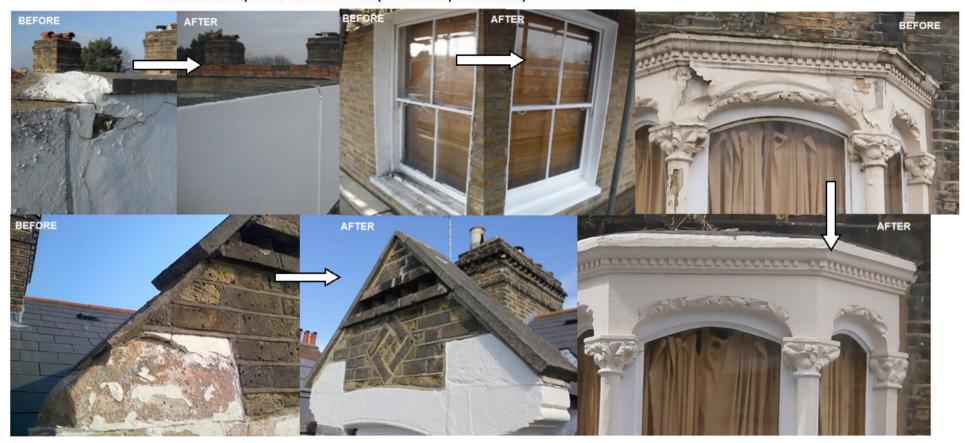

## Pictures of the programmes

**APPENDIX 1** 

Hawkstone Estate before and after—and sheet piling on the East Dulwich Estate (In Partnership with Keepmoat)

Various Street Properties—before and after (In Partnership with Saltash)

BEFORE - KRAMAKALOM AFTER AFTER AFTER

Forbes, Gould and Heaton House—before and after (In Partnership with A&E Elkins)